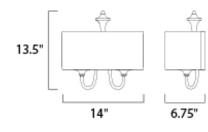

## MEASUREMENTS DIMENSION

MAX OAH : 11.81" HANGING WEIGHT : 3.17 lb LAMPING INPUT VOLTAGE : 120V BULB : 1 x 60W lnd

BULB INCLUDED : DIMMABLE : : 14" W x 13.5" H x 6.75" Ext : 11.81" W x 6.18" H

E : 120V
: 1 x 60W Incandescent E26 Medium , 60W Total
D : (Not Included)
: Yes