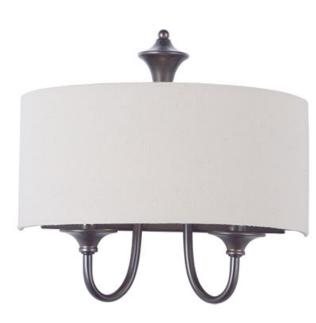

## **PRODUCT DESCRIPTION**

This current trend collection of drum shade lighting is available in your choice of Oatmeal with Oil Rubbed Bronze or White Linen with Satin Nickel frames. This collection works in wide variety of decor styles from traditional to contemporary and comes at a very attractive price.

## **FINISHES OPTION**

MATERIAL Steel, Fabric

RATINGS CETLus Dry Location